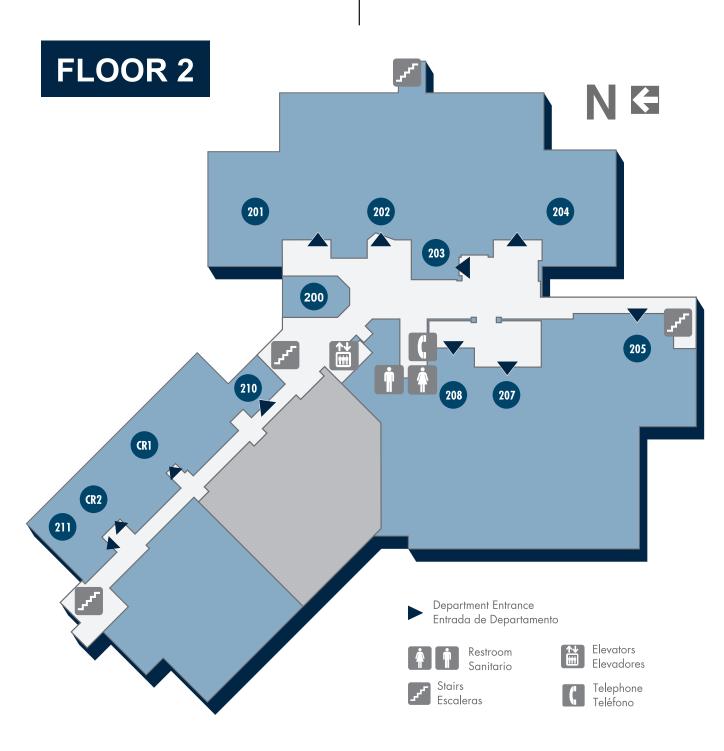

Our normal business hours are 8:30 a.m. to 4:30 p.m., Monday through Friday, except as otherwise noted.

| Release of Information   | 200 | Allergy                 | 205     |
|--------------------------|-----|-------------------------|---------|
| Complete Care            | 201 | 8:30 a.m. to 4:30 p.m., |         |
| Ophthalmology            | 201 | Thursday Only           |         |
| Gastroenterology         | 201 | Infectious Disease      | 207     |
| OB/GYN/BP Clinic         | 202 | Internal Medicine       | 207/208 |
| Optometry                | 203 | Administration          | 211     |
| 8:30 a.m. to 6 p.m., M-F |     | Conference Room 1       | CR1     |
| OB/GYN                   | 204 | Conference Room 2       | CR2     |